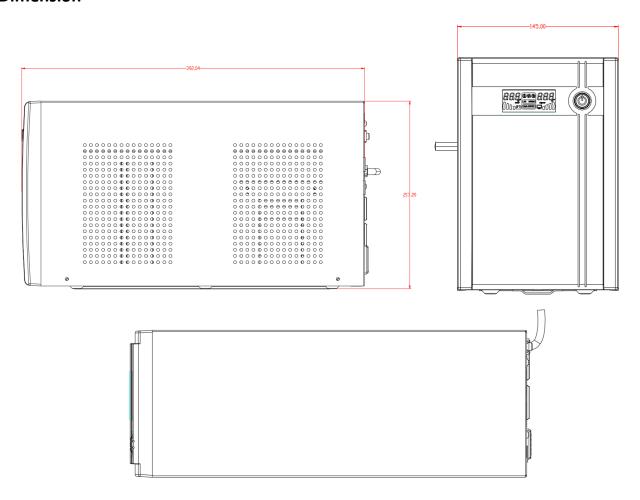

# Specification

| Model      |                          | DS-UPS3000                                                      |
|------------|--------------------------|-----------------------------------------------------------------|
| Power      | UPS Capacity             | 3000 VA / 1800 W                                                |
| Input      | Input Voltage<br>Range   | 140 VAC to 290 VAC                                              |
|            | Input<br>Frequency       | 50/60 Hz                                                        |
| Output     | Output<br>Voltage Range  | 210 VAC to 235 VAC                                              |
|            | Output<br>Frequency      | 50 Hz ± 0.5 Hz                                                  |
|            | Transfer Time            | ≤ 10 ms                                                         |
|            | Waveform                 | PWM                                                             |
| Battery    | Battery Type             | 12 V/9 Ah *4 pcs                                                |
|            | Recharge Time            | 6-8 hours recover to 90% capacity                               |
| Indicator  | Display                  | LCD Screen                                                      |
|            |                          | Input Voltage, Output Voltage, Battery capacity, load level     |
|            | Alarm                    | Charging Mode (DC mode): Sounding every 8 seconds               |
|            |                          | Low Battery: Sounding every second                              |
|            |                          | Overloading Mode: Sounding every 0.5 seconds                    |
|            |                          | Fault: Continuously sounding                                    |
| Interface  | Communicate<br>Ports     | USB                                                             |
| Protection | Full Protection          | Surge protection, Overload protection, Short circuit protection |
| General    | Operating<br>Temperature | 0 °C to 40 °C (32 °F to 104 °F)                                 |
|            | Operating<br>Humidity    | 30% to 90% (non-condensing)                                     |
|            | Dimension                | 412 mm × 145 mm × 210 mm (16.22" × 5.71" × 8.27")               |
|            | Weight                   | Approx. 18.5 kg (40.8 lb)                                       |

### Dimension

Headquarters No.555 Qianmo Road, Binjiang District, Hangzhou 310051, China T +86-571-8807-5998 www.hikvision.com

Follow us on social media to get the latest product and solution information.