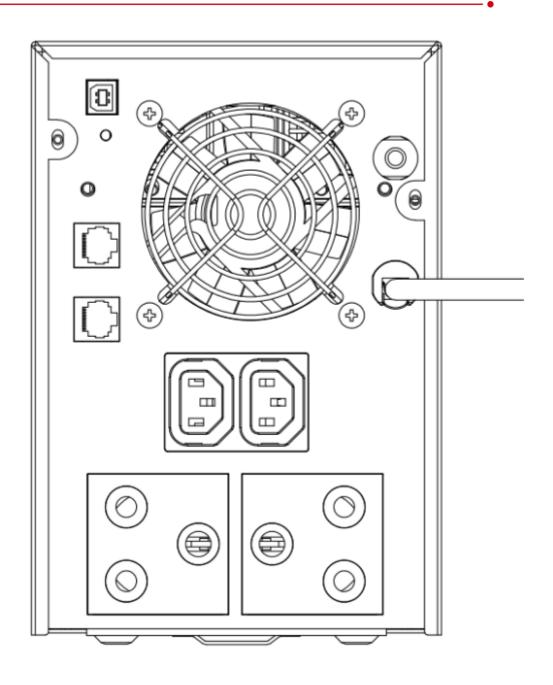

# Specification

| Model      |                          | DS-UPS3000                                                      |
|------------|--------------------------|-----------------------------------------------------------------|
| Power      | UPS Capacity             | 3000 VA / 1800 W                                                |
| Input      | Input Voltage<br>Range   | 140 VAC to 290 VAC                                              |
|            | Input<br>Frequency       | 50/60 Hz                                                        |
| Output     | Output<br>Voltage Range  | 210 VAC to 235 VAC                                              |
|            | Output<br>Frequency      | 50 Hz ± 0.5 Hz                                                  |
|            | Transfer Time            | ≤ 10 ms                                                         |
|            | Waveform                 | PWM                                                             |
| Battery    | Battery Type             | 12 V/9 Ah *4 pcs                                                |
|            | Recharge Time            | 6-8 hours recover to 90% capacity                               |
| Indicator  | Display                  | LCD Screen                                                      |
|            |                          | Input Voltage, Output Voltage, Battery capacity, load level     |
|            | Alarm                    | Charging Mode (DC mode): Sounding every 8 seconds               |
|            |                          | Low Battery: Sounding every second                              |
|            |                          | Overloading Mode: Sounding every 0.5 seconds                    |
|            |                          | Fault: Continuously sounding                                    |
| Interface  | Communicate<br>Ports     | USB                                                             |
| Protection | Full Protection          | Surge protection, Overload protection, Short circuit protection |
| General    | Operating<br>Temperature | 0 °C to 40 °C (32 °F to 104 °F)                                 |
|            | Operating<br>Humidity    | 30% to 90% (non-condensing)                                     |
|            | Dimension                | 412 mm × 145 mm × 210 mm (16.22" × 5.71" × 8.27")               |
|            | Weight                   | Approx. 18.5 kg (40.8 lb)                                       |