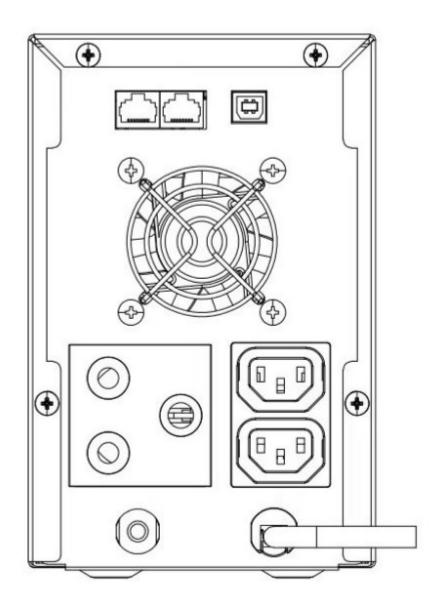

### Specification

| Model      |                          | DS-UPS2000                                                      |
|------------|--------------------------|-----------------------------------------------------------------|
| Power      | UPS Capacity             | 2000 VA / 1200 W                                                |
| Input      | Input Voltage<br>Range   | 140 VAC to 290 VAC                                              |
|            | Input<br>Frequency       | 50/60 Hz                                                        |
| Output     | Output<br>Voltage Range  | 210 VAC to 235 VAC                                              |
|            | Output<br>Frequency      | 50 Hz ± 0.5 Hz                                                  |
|            | Transfer Time            | ≤ 10 ms                                                         |
|            | Waveform                 | PWM                                                             |
| Battery    | Battery Type             | 12 V/9 Ah *2 pcs                                                |
|            | Recharge Time            | 6-8 hours recover to 90% capacity                               |
| Indicator  | Display                  | LCD Screen                                                      |
|            |                          | Input Voltage, Output Voltage, Battery capacity, load level     |
|            | Alarm                    | Charging Mode (DC mode): Sounding every 8 seconds               |
|            |                          | Low Battery: Sounding every second                              |
|            |                          | Overloading Mode: Sounding every 0.5 seconds                    |
|            |                          | Fault: Continuously sounding                                    |
| Interface  | Communicate<br>Ports     | USB                                                             |
| Protection | Full Protection          | Surge protection, Overload protection, Short circuit protection |
| General    | Operating<br>Temperature | 0 °C to 40 °C (32 °F to 104 °F)                                 |
|            | Operating<br>Humidity    | 30% to 90% (non-condensing)                                     |
|            | Dimension                | 345 mm × 122 mm × 192 mm (13.58" × 4.80" × 7.56")               |
|            | Weight                   | Approx. 11 kg (24.3 lb)                                         |