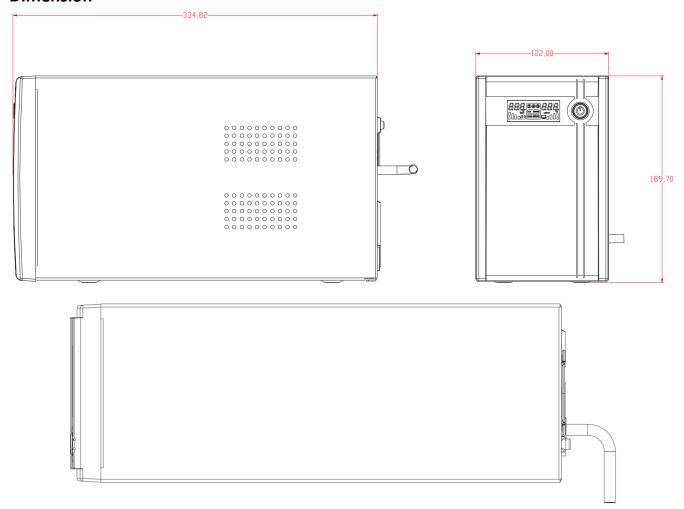

### Specification

| Model      |                          | DS-UPS2000                                                      |
|------------|--------------------------|-----------------------------------------------------------------|
| Power      | UPS Capacity             | 2000 VA / 1200 W                                                |
| Input      | Input Voltage<br>Range   | 140 VAC to 290 VAC                                              |
|            | Input<br>Frequency       | 50/60 Hz                                                        |
| Output     | Output<br>Voltage Range  | 210 VAC to 235 VAC                                              |
|            | Output<br>Frequency      | 50 Hz ± 0.5 Hz                                                  |
|            | Transfer Time            | ≤ 10 ms                                                         |
|            | Waveform                 | PWM                                                             |
| Battery    | Battery Type             | 12 V/9 Ah *2 pcs                                                |
|            | Recharge Time            | 6-8 hours recover to 90% capacity                               |
| Indicator  | Display                  | LCD Screen                                                      |
|            |                          | Input Voltage, Output Voltage, Battery capacity, load level     |
|            | Alarm                    | Charging Mode (DC mode): Sounding every 8 seconds               |
|            |                          | Low Battery: Sounding every second                              |
|            |                          | Overloading Mode: Sounding every 0.5 seconds                    |
|            |                          | Fault: Continuously sounding                                    |
| Interface  | Communicate<br>Ports     | USB                                                             |
| Protection | Full Protection          | Surge protection, Overload protection, Short circuit protection |
| General    | Operating<br>Temperature | 0 °C to 40 °C (32 °F to 104 °F)                                 |
|            | Operating<br>Humidity    | 30% to 90% (non-condensing)                                     |
|            | Dimension                | 345 mm × 122 mm × 192 mm (13.58" × 4.80" × 7.56")               |
|            | Weight                   | Approx. 11 kg (24.3 lb)                                         |

#### Dimension

Headquarters No.555 Qianmo Road, Binjiang District, Hangzhou 310051, China T +86-571-8807-5998 www.hikvision.com

Follow us on social media to get the latest product and solution information.