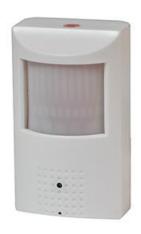

## CC135 Covert CCTV Camera with working PIR



## Camera Specification:

| Image sensor            | 1/3″ IMX322                 |                    |
|-------------------------|-----------------------------|--------------------|
| System                  | PAL                         | NTSC               |
| Valid image             | 200W                        |                    |
| Resolution(Horizontal)  | 1080P                       |                    |
| Video output            | 1.0V(p-p)(75 Ohm, Negative) |                    |
| S/N Ratio               | >48dB                       |                    |
| Min Illumination        | 0.1Lux/F1.2                 |                    |
| Lens Mount              | Board Lens(3.7mm)           |                    |
| Electronic shutter      | 1/50~1/100,000 sec          | 1/6