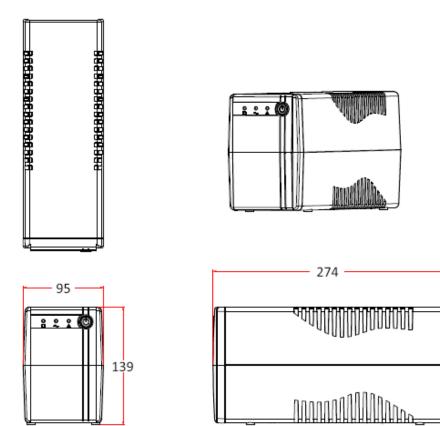

# Specification

| Parameters                            |                                                                                   |
|---------------------------------------|-----------------------------------------------------------------------------------|
| Protection Method                     | Overload, discharge, and overcharge protection                                    |
| Operating Temperature and<br>Humidity | 0 °C to 40 °C (32 °F to 104 °F). Humidity 30% to 90% (non-condensing)             |
| Weight                                | Approx. 5.4 kg (11.9 lb)                                                          |
| Dimension                             | 274 mm × 95 mm × 139 mm (10.79" × 3.74" × 5.47")                                  |
| LED Indicator                         | Working Mode (AC Mode): Solid green (Flashing green when the battery is charging) |
|                                       | Charging Mode (DC Mode): Solid red                                                |
|                                       | Overloading Mode: Flashing yellow                                                 |
| Alarm                                 | Charging Mode (DC mode): Sounding three times                                     |
|                                       | Low Battery: Sounding three times                                                 |
|                                       | Overloading Mode: Sounding every 0.5 seconds                                      |
|                                       | Fault: Continuously sounding                                                      |
| Storage Conditions                    | -10 °C to 50 °C (14 °F to 122 °F). Humidity 20% to 95% (non-condensing)           |
| Capacity                              | 1000 VA / 600 W                                                                   |
| Input Voltage Range                   | 220 VAC to 240 VAC                                                                |
| Input Frequency Range                 | 50/60 Hz                                                                          |
| AC Voltage Regulation (Batt.          | 220 VAC to 240 VAC                                                                |
| Mode)                                 |                                                                                   |
| Frequency Range (Batt. Mode)          | 50/60 Hz ± 0.5 Hz                                                                 |
| Transfer Time                         | DC to AC $\leq$ 10 ms; AC to DC $\leq$ 10 ms                                      |
| Waveform (Batt. Mode)                 | Charging Mode (DC Mode): PWM                                                      |
| POWER                                 |                                                                                   |
| Battery                               | 12 V/9 Ah × 1                                                                     |
| Rechargeable                          | 4-6 hours recover to 90% capacity                                                 |

## Available Model

DS-UPS1000 (SA)

## Dimension

Headquarters No.555 Qianmo Road, Binjiang District, Hangzhou 310051, China T +86-571-8807-5998 www.hikvision.com

Follow us on social media to get the latest product and solution information.