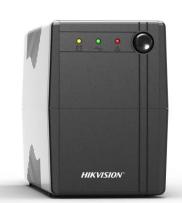

# DS-UPS600 (SA) UPS

## **Key Feature**

- Compact size
- Excellent microprocessor control guarantees high reliability
- 4-6 hours recover to 90% capacity

#### Specification

| - Specification                       |                                                                                                                                                           |
|---------------------------------------|-----------------------------------------------------------------------------------------------------------------------------------------------------------|
| Parameters                            |                                                                                                                                                           |
| Protection Method                     | Overload, discharge, and overcharge protection                                                                                                            |
| Operating Temperature and<br>Humidity | 0 °C to 40 °C (32 °F to 104 °F). Humidity 30% to 90% (non-condensing)                                                                                     |
| Weight                                | Approx. 4.2 kg (9.26 lb)                                                                                                                                  |
| Dimension                             | 274 mm × 95 mm × 139 mm (10.79" × 3.74" × 5.47")                                                                                                          |
| LED Indicator                         | Working Mode (AC Mode): Solid green (Flashing green when the battery is charging) Charging Mode (DC Mode): Solid red Overloading Mode: Flashing yellow    |
| Alarm                                 | Charging Mode (DC mode): Sounding three times Low Battery: Sounding three times Overloading Mode: Sounding every 0.5 seconds Fault: Continuously sounding |
| Storage Conditions                    | -10 °C to 50 °C (14 °F to 122 °F). Humidity 20% to 95% (non-condensing)                                                                                   |
| Capacity                              | 600 VA / 360 W                                                                                                                                            |
| Input Voltage Range                   | 220 VAC to 240 VAC                                                                                                                                        |
| Input Frequency Range                 | 50/60 Hz                                                                                                                                                  |
| AC Voltage Regulation (Batt.<br>Mode) | 220 VAC to 240 VAC                                                                                                                                        |
| Frequency Range (Batt. Mode)          | 50/60 Hz ± 0.5 Hz                                                                                                                                         |
| Transfer Time                         | DC to AC ≤ 10 ms; AC to DC ≤ 10 ms                                                                                                                        |
| Waveform (Batt. Mode)                 | Charging Mode (DC Mode): PWM                                                                                                                              |
| POWER                                 |                                                                                                                                                           |
| Battery                               | 12 V/7 Ah × 1                                                                                                                                             |
| Rechargeable                          | 4-6 hours recover to 90% capacity                                                                                                                         |
|                                       |                                                                                                                                                           |