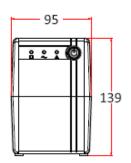

#### Specification

| - Specification                       |                                                                                                                                                           |
|---------------------------------------|-----------------------------------------------------------------------------------------------------------------------------------------------------------|
| Parameters                            |                                                                                                                                                           |
| Protection Method                     | Overload, discharge, and overcharge protection                                                                                                            |
| Operating Temperature and<br>Humidity | 0 °C to 40 °C (32 °F to 104 °F). Humidity 30% to 90% (non-condensing)                                                                                     |
| Weight                                | Approx. 4.2 kg (9.26 lb)                                                                                                                                  |
| Dimension                             | 274 mm × 95 mm × 139 mm (10.79" × 3.74" × 5.47")                                                                                                          |
| LED Indicator                         | Working Mode (AC Mode): Solid green (Flashing green when the battery is charging) Charging Mode (DC Mode): Solid red Overloading Mode: Flashing yellow    |
| Alarm                                 | Charging Mode (DC mode): Sounding three times Low Battery: Sounding three times Overloading Mode: Sounding every 0.5 seconds Fault: Continuously sounding |
| Storage Conditions                    | -10 °C to 50 °C (14 °F to 122 °F). Humidity 20% to 95% (non-condensing)                                                                                   |
| Capacity                              | 600 VA / 360 W                                                                                                                                            |
| Input Voltage Range                   | 220 VAC to 240 VAC                                                                                                                                        |
| Input Frequency Range                 | 50/60 Hz                                                                                                                                                  |
| AC Voltage Regulation (Batt.<br>Mode) | 220 VAC to 240 VAC                                                                                                                                        |
| Frequency Range (Batt. Mode)          | 50/60 Hz ± 0.5 Hz                                                                                                                                         |
| Transfer Time                         | DC to AC ≤ 10 ms; AC to DC ≤ 10 ms                                                                                                                        |
| Waveform (Batt. Mode)                 | Charging Mode (DC Mode): PWM                                                                                                                              |
| POWER                                 |                                                                                                                                                           |
| Battery                               | 12 V/7 Ah × 1                                                                                                                                             |
| Rechargeable                          | 4-6 hours recover to 90% capacity                                                                                                                         |
|                                       |                                                                                                                                                           |

#### Dimension

Headquarters No.555 Qianmo Road, Binjiang District, Hangzhou 310051, China T +86-571-8807-5998 www.hikvision.com

Follow us on social media to get the latest product and solution information.