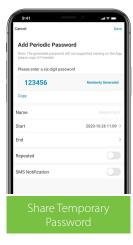

## **Mobile Application**

ML100 does not only supports stand-alone operation but also offers remote unlock, share password, records trace and member management via smartphone, which is an ideal door lock management solution for apartment and private house.