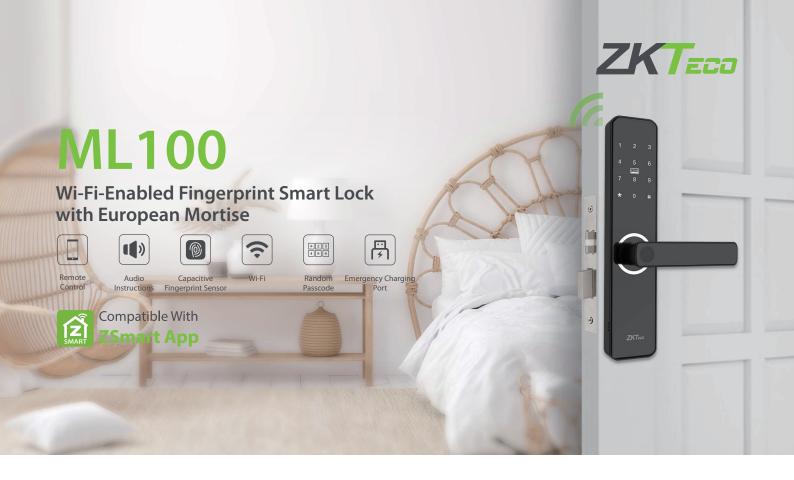

#### **Brief Introduction**

ML100 series is designed as an European mortise smart door lock and compatible with ZSmart APP. This series able to connect to Wi-Fi, so that this smart lock can unlock remotely, share password, trace record and manage users via smartphone.

ML100 does not only supports stand-alone operation but also offers remote unlock, share password, records trace and member management via smartphone, which is an ideal door lock management solution for apartment and private house.

#### **Features**

Remote Mobile App. Supports

Unlock and manage the lock from anywhere

**Audio Instructions** 

User-friendly audio prompts, support English and Chinese

Capacitive Fingerprint Sensor
Fast verification for dry and rough fingers

Wi-Fi Communication

Ensure a fast and stable by Wi-Fi IEEE 802.11b

Random Passcode

Add random digits to protect your passcode from prying eyes

Emergency Charging Port
Charging via the micro-USB port