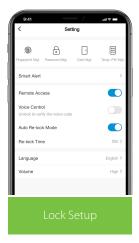

## **Mobile Application**

#### **Features**

Remote Mobile App. Supports

Unlock and manage the lock from anywhere

**Audio Instructions** 

User-friendly audio prompts, support English and Chinese

Capacitive Fingerprint Sensor
Fast verification for dry and rough fingers

Wi-Fi Communication

Ensure a fast and stable by Wi-Fi IEEE 802.11b

Random Passcode

Add random digits to protect your passcode from prying eyes

Emergency Charging Port
Charging via the micro-USB port