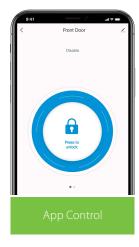

## **Mobile Application**

#### **Features**

Remote Mobile App. Supports

Unlock and manage the lock from anywhere

**Audio Instructions** 

User-friendly audio prompts, support English and Chinese

Capacitive Fingerprint Sensor
Fast verification for dry and rough fingers