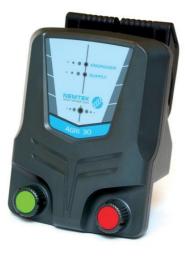

## Agri battery or mains - 30km

## AE-A030J

The Agri 30 km energizers can be powered with a battery or by mains, making them handy and adaptable depending on your needs. Most of the energizers use Nemtek APT technology, which ensures maximum power is delivered to the electric fence while minimising power losses along the fence line. With APT the energizer responds to changing environmental factors (such as changes in weather and vegetation growth on the fence), and adapts to the changing needs of the fence by maximising fence power and efficiency.

## Features:

- Powers up to 30km of fence/50 acres/20ha (optimal conditions)
- Robust weather resistant system
- Battery charge state indicator
- Energizer overload indicator
- Day/night sensor
- Powered by battery (sold separately) or mains power adaptor (included)
- Adaptable mounting options (wall, fence wire, wooden post and also slides onto Y picket post)
- Lightning protection