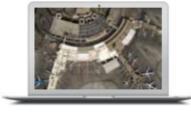

## E-NDFP01

A programmable timer function can control water pumps, lights and other remote functions using the Druid network IO card. Logs record the operational history of the system over time.

Nemtek Druid Fence Probe software provides computer interaction with one FG7 controller, 32 two-zone Druid LCD energizers and up to 31 Druid network IO cards. Visual map images of the electric fence and its zones can be displayed on a computer screen. This software enables a site to be controlled from a remote location. A programmable timer function can control water pumps, lights and other remote functions using the Druid network IO card. Logs record the operational history of the system over time.