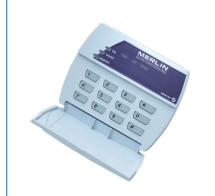

## **MERLIN STEALTH SINGLE ZONE KEYPAD**

The Merlin Stealth single zone energizer can also be controlled and programmed with the optional LED Merlin Stealth single zone keypad. The energizer can be installed near the fence and the keypad can be located where it is most convenient for the user.

## **Features:**

- Up to four keypads can be connected to one energizer
- The fence voltage outputs can be adjusted using the keypad
- The siren and gate outputs can be bypassed using the keypad
- This single zone keypad can be used with Merlin M18S energizer