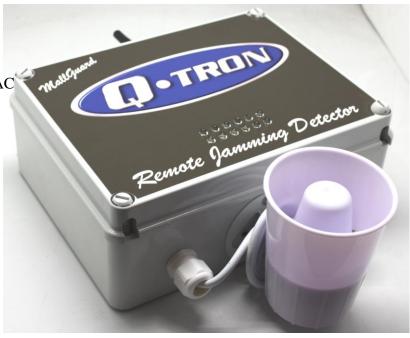

# Mall Guard remote jamming detector

### **Specifications**

- ▶ 12v DC operation, 220v AC charger with backup battery.
- 433Mhz frequency detection.
- Beeper, flashing LED's and relay outputs.
- Adjustable timing before jamming trigger.
- Physical size: 250mm x 200mm x 120mm.

# **Wiring Diagram**

Plugs directly into 220v AC