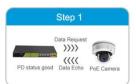

#### **WATCHDOG**

Auto-detect and restart IP camera timely if the camera is halted.