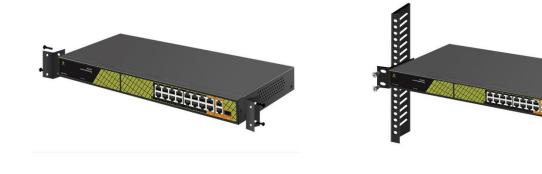

ass B                                                                                          |
|                                  | VCCI ClassBEN55022 (CISPR 22)                                                                               |
|                                  | C-Tick                                                                                                      |
| Warranty                         | Whole machine: 1 year                                                                                       |
| Package Content                  | Installation Manual                                                                                         |





## **Port Description**



## **Structure Diagrams**



# Size & Packing







### **Product Installation**



# **Typical Applications**