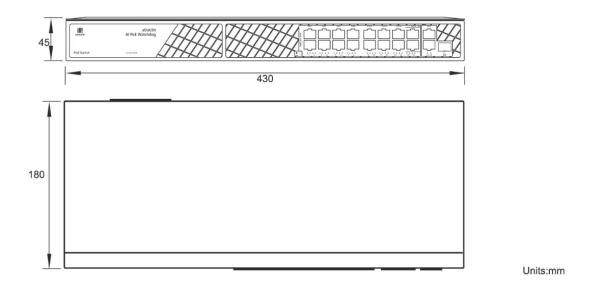

|
|                                  | FCCPart15, Class B                                                                                          |
|                                  | VCCI ClassBEN55022 (CISPR 22)                                                                               |
|                                  | C-Tick                                                                                                      |
| Warranty                         | Whole machine: 1 year                                                                                       |
| Package Content                  | Installation Manual                                                                                         |





## **Port Description**



## **Structure Diagrams**



# Size & Packing







### **Product Installation**



# **Typical Applications**