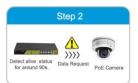

#### **WATCHDOG**

Auto-detect and restart IP camera timely if the camera is halted.