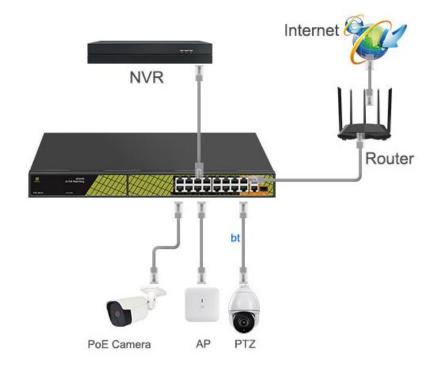

|
|                                  | VCCI ClassBEN55022 (CISPR 22)                                                                               |
|                                  | C-Tick                                                                                                      |
| Warranty                         | Whole machine: 1 year                                                                                       |
| Package Content                  | Installation Manual                                                                                         |





## **Port Description**



## **Structure Diagrams**



# Size & Packing







### **Product Installation**



# **Typical Applications**