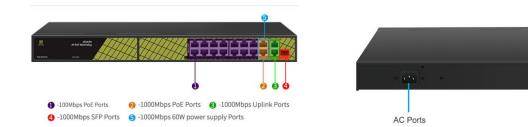

|
|                                  | FCCPart15, Class B                                                                                          |
|                                  | VCCI ClassBEN55022 (CISPR 22)                                                                               |
|                                  | C-Tick                                                                                                      |
| Warranty                         | Whole machine: 1 year                                                                                       |
| Package Content                  | Installation Manual                                                                                         |





## **Port Description**



## **Structure Diagrams**



# Size & Packing







### **Product Installation**



# **Typical Applications**