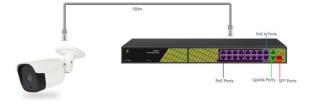

er status of the receiving end, and each blink is 2.7 watts.
- 4. PoE Watchdog Al Function: Detection front-end PoE cameras and PD, Automatic detection, Automatic restart
- 5. Upload port automatic flip (Auto MDI / MDIX)
- 6. 6KV lightning protection,8KV surge protection, anti-reverse connection, over-current protection, over-voltage protection, over-temperature protection, Short circuit protection
- 7. The Max output power of the port is 60W, which is convenient for hi-power equipment
- 8. Zero configuration feature power supply is automatically supplied to the adaptive equipment

#### **WATCHDOG**

Auto-detect and restart IP camera timely if the camera is halted.











#### **SUPPLY 60W HIGH POWER**

60W high-power port to meet the needs of more and more high-power powered devices



#### **6KV LIGHTNING 8KV ESD**

Reaching 6KV lightning and 8KV Static electricity protection, the PoE ports owns the capacity to keep the PoE Switch from lightning strikes and other electrical surges, offering reliable performance even in some harsh environments.



### **EASY TO USE**

The plug and play with no configuration makes the maintaining as easy as ABC. With the indicator lights of PWR and Link/Act, users can easily get the working status of the connected devices. All those will have no doubt to simply the use





### **SPECIFICATIONS:**

| Model                            | GNT- P4813V6                                                                                                |
|----------------------------------|-----------------------------------------------------------