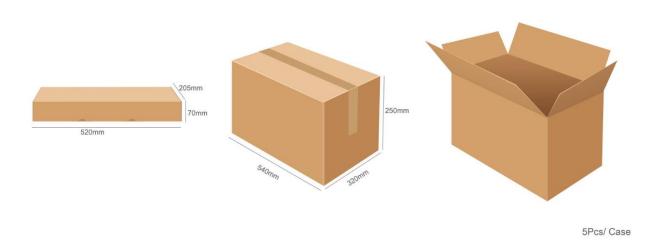

| FCCPart15, Class B                                                                                          |
|                                  | VCCI ClassBEN55022 (CISPR 22)                                                                               |
|                                  | C-Tick                                                                                                      |
| Warranty                         | Whole machine: 1 year                                                                                       |
| Package Content                  | Installation Manual                                                                                         |





## **Port Description**



## **Structure Diagrams**



# Size & Packing







### **Product Installation**



# **Typical Applications**