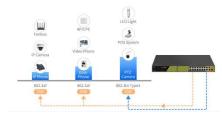

tion, anti-reverse connection, over-current protection, over-voltage protection, over-temperature protection, Short circuit protection
- 7. The Max output power of the port is 60W, which is convenient for hi-power equipment
- 8. Zero configuration feature power supply is automatically supplied to the adaptive equipment

#### **WATCHDOG**

Auto-detect and restart IP camera timely if the camera is halted.











#### **SUPPLY 60W HIGH POWER**

60W high-power port to meet the needs of more and more high-power powered devices



#### **6KV LIGHTNING 8KV ESD**

Reaching 6KV lightning and 8KV Static electricity protection, the PoE ports owns the capacity to keep the PoE Switch from lightning strikes and other electrical surges, offering reliable performance even in some harsh environments.



### **EASY TO USE**

The plug and play with no configuration makes the maintaining as easy as ABC. With the indicator lights of PWR and Link/Act, users can easily get the working status of the connected devices. All those will have no doubt to simply the use





### **SPECIFICATIONS:**

| Model                            | GNT- P4813V6                                                                                                |
|----------------------------------|-------------------------------------------------------------------------------------------------------------|
| Ports                            | 1*1000Mbps SFP Port+2*1000Mbps Uplink ports +2* 1000Mbps PoE port(Compatible                                |
|                                  | uplink) + 14*100Mbps PoE ports