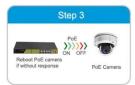

#### **WATCHDOG**

Auto-detect and restart IP camera timely if the camera is halted.